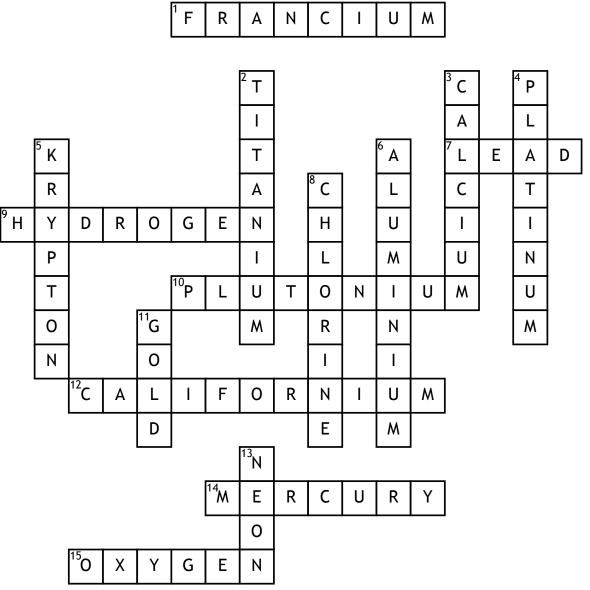

## Periodic Table Crossword

## Across

- 1. I am spelt like the country in which the Eiffel Tower is.
- 7. My symbol does not have any letters that are also in my name and large amounts of me reactive! can be dangerous!
- 9. I am the lightest element there is!
- **10.** I share a name with a tiny dwarf planet and I am very dangerous!

- 12. I sound/am spelt like a big sunny state in USA.
- 14. I could be named after the closest planet to the sun!
- **15.** I'm not poisonous- you use me to stay alive- and I'm quite

## **Down**

- 2. I sound like a large ship that sank-which is a movie aswell.
- 3. I'm an alkaline earth metal and I'm 2nd from the left!

- 4. I am a whitish-grey metal also used for jewellry
- **5.** I am the home planet of Superman!
- **6.** Held up by Gallium and holding up Boron!
- **8.** I am used in swimming pools but large amounts of my can be dangerous!
- **11.** Used to make jewellry and I'm quite expensive!
- 13. I am a colourless gas but i also mean bright and fluorescent.