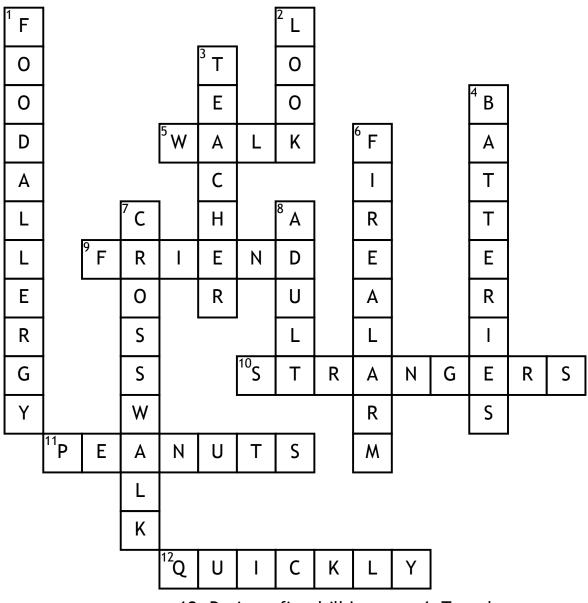

## Across

5. When I'm inside I should always \_\_\_\_\_ instead of run so I don't get hurt.

9. I can be a good

\_\_\_ by problem solving using words instead of this is called a \_\_\_\_\_? fighting.

**10.** I should avoid talking to

**11.** A common food allergy. We should avoid bringing these to school.

12. During a fire drill I should leave the building

## Down

**1.** Some people get sick when they eat certain foods

**2.** Before crossing the street I need to both ways and check for traffic.

3. An example of a trusted adult you can ask for help

4. To make sure our smoke detector is working we should test it and change the often.

6. When you hear this you should leave the building immediatly

7. When walking home from school you should always cross the street at a

8. If I'm unsure if something is safe I should ask a trusted