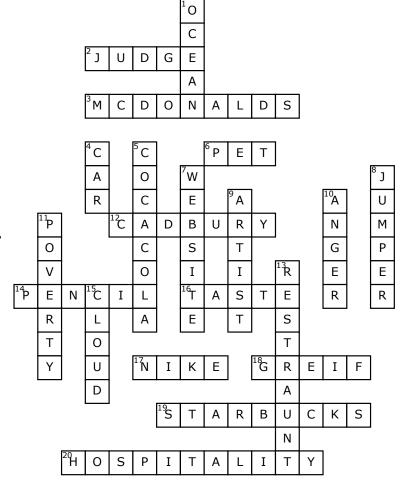

## Noun Crossword Puzzle

## **Across**

- **2.** A person in court who decided the outcome of the defendants. (concrete)
- **3.** A popular fast food outlet. (proper)
- **6.** An animal that you own and take care of. (concrete)
- **12.** A popular chocolate company. (proper)
- **14.** Something that you write with and can rub out. (concrete)
- **16.** When you put food into your mouth you can do this. (abstract)
- **17.** A popular shoe brand. (proper)
- **18.** When someone dies and you are very sad afterwards. (abstract)
- **19.** A popular caffe. (proper)

## Down

- **1.** Large amount of water. (common)
- **4.** A vehicle that you drive. (common)
- **5.** A popular fizzy drink company. (proper)
- **7.** Something you access online. (common)
- **8.** An item of clothing that you put over your clothes to keep you warm. (common)

- **9.** A job that you create paintings or drawings in. (concrete)
- **10.** When you are vey upset about something. (abstract)
- **11.** When a person or people typically live in a country that is corrupt or poor they live in \_\_\_\_\_. (abstract)
- **13.** Somewhere you go out to eat. (common)
- **15.** Something that is in the sky. (concrete)