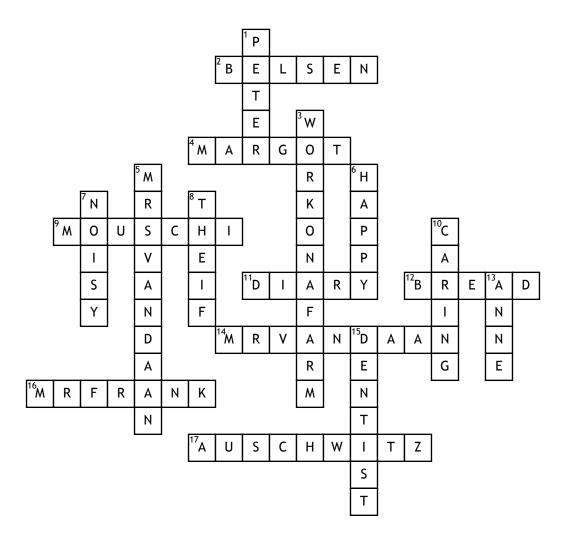

## ELA 8-The Diary of Anne Frank Act 1 and 2 Review Crossword Puzzle

\_\_\_\_\_

## <u>Across</u>

**2.** Where was Anne sent to after the members of the Annex were found?

**4.** Who is Anne compared to?

**9.** What is the name of Peter's cat?

**11.** What does Anne leave behind in the Annex?

**12.** What food is Mr. Van Daan stealing?

**14.** Who does Mr. Dussel find eating food late at night?

## <u>Word Bank</u>

| Нарру   | Anne    |
|---------|---------|
| Mouschi | Dentist |
| Margot  | Peter   |
| Caring  | Belsen  |
|         |         |

**16.** Who does Anne love most in the Annex?

**17.** Where was Mr. Frank sent to after the members of the Annex were found?

## <u>Down</u>

1. Who does Anne fall in love with?

3. What does Peter plan to do as a job when he grows up?5. Whose coat does Anne spill milk on?

**6.** How does Anne feel about being sent to a camp?

7. How did Peter describe Anne at first?

8. Who turns them in to the green police?

10. What is a word that

describes Mr. Frank?

**13.** Who is the youngest member living in the Annex?

15. What is Mr. Dussel's job?

Mr. Van Daan Mrs Van Daan Noisy

Bread Diary Auschwitz Work on a farm Mr Frank Theif