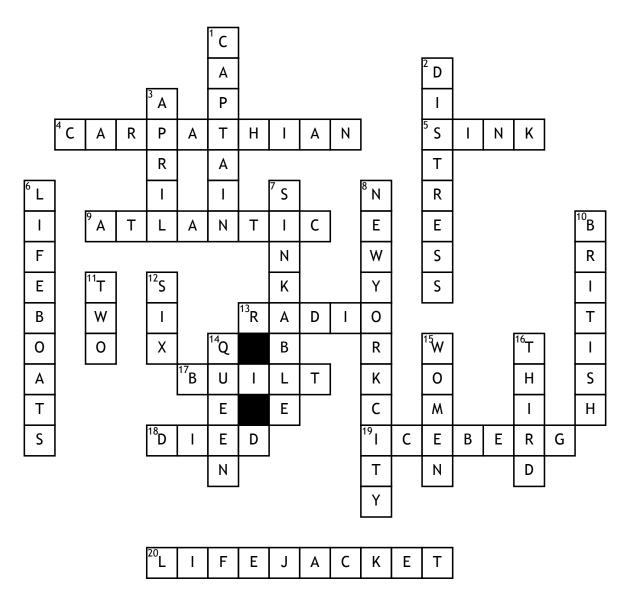

## **Across**

- **4.** The ship that rescued people off lifeboats
- **5.** When titanic hit the iceberg it caused the ship to
- **9.** The ocean titanic sailed on
- **13.** Used to communicate with other ships
- **17.** The White Star Line was the company that \_\_\_\_\_ the titanic
- **18.** People \_\_\_\_\_ in the result of the sinking ship

- 19. Block of ice the titanic hit
- **20.** People were in the water wearing these devices to float **Down**
- **1.** Edward Smith went down with the ship as the
- **2.** Calls that send warnings to ships
- 3. The month titanic sank
- **6.** There weren't enough on board for everyone to get on to get off the ship
- **7.** The titanic was described as un\_\_\_\_\_

- **8.** The titanic was set to travel to
- **10.** The RMS was a \_\_\_\_\_ passenger liner
- **11.** The titanic split into \_\_\_\_ pieces
- 12. The titanic received \_\_\_\_\_iceberg warnings
- 14. Titanic wasn't the king of the ocean but the
- **15.** The captain ordered \_\_\_\_ and children to board lifeboats first
- **16.** There were first class, second class, and \_\_\_\_\_ class