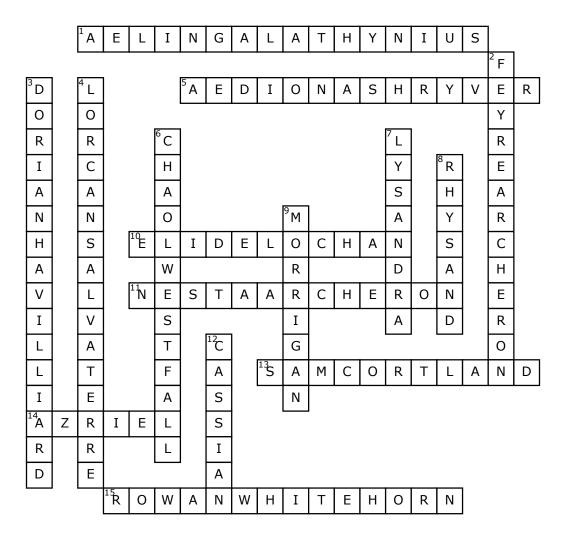

## **Across**

- **1.** Who is the main female charachter in ToG?
- **5.** He is the main character's maternal cousin. He served as a general in Adarlan's military before reuniting with his cousin joining her court.
- **10.** She is the rightful lady of Perranth and a member of the Blackbeak Witch-Clan
- **11.** She is the younger sister of the leading heroine in ACOTAR. She is also the "potential" love I interest of Cassian.
- **13.** He was the former lover of Celaena Sardothien. He was in the service of Arobynn Hamel but soon left. He was brutally murdered:).

- **14.** He is our favourite shadowsinger and spy. He IS A SMOL BEAN.
- **15.** Known as Papa Bird. He is also the main Charachter's mate.

## Down

- **2.** She is the lead female character of A Court Of Thorns and Roses.
- **3.** \_\_\_\_\_ Is The current king of Adarlan and is the ultimate cinnamon roll.
- **4.** He may be the most powerful Demi-Fae in existence and a former member of the cadre that served (\*pukes inside\*) Queen Maeve Of Doranelle.
- **6.** He is the former Adarlanian Captain of the Royal guard, and the hand of the king his best friend, King Cinnamon Roll.

- **7.** Our Favourite Female shapeshifter And is a potential (meaning: THEY WILL BE MATES OK) love interest for Aedion Ashryver.
- **8.** \_\_\_\_\_ is the most handsome highlord, \_\_\_\_\_ is the most powerful highlord.
- **9.** She is a member of Rhysand's inner circle and she is the third in command of the Night Court.
- **12.** He is a "prick". According to Nesta Archeron.

## **Word Bank**

Elide Lochan Cassian Sam Cortland Aelin Galathynius
Feyre Archeron Rhysand Lorcan Salvaterre Morrigan
Azriel Nesta Archeron Chaol Westfall Lysandra
Dorian Havilliard Rowan Whitehorn Aedion Ashryver