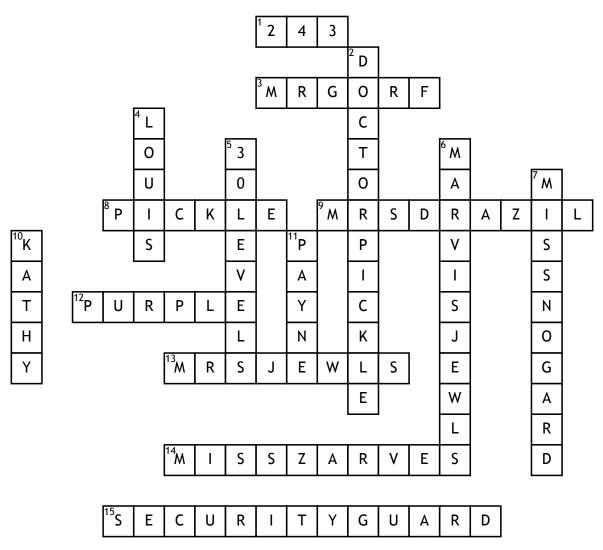

## Wayside School

## <sup>16</sup>M R Κ D S W Т Т Е R I Α

## Across

1. How long was Wayside School closed 3. What teacher has 3 nostrils 8. What did Doctor Pickle use to help students 16. Who is the Principle fix their problems 9. What teacher was Louis's old teacher **12.** What is Allison's favorite color

**13.** Who is the Teacher that had a baby

- 14. Who teaches on the 19th level
- 15. What was Paul's
- fathers job

of Wayside school

## Down

**2.** What doctor is a psychiatrist in Wayside school

4. Who is the yard teacher

- 5. How many levels are
- in Wayside school

6. What is the name of Mrs. Jewls baby

**7.** Who is the teacher

with 3 noses

**10.** What student does

not believe in Santa

**11.** Who is Jason's dentist