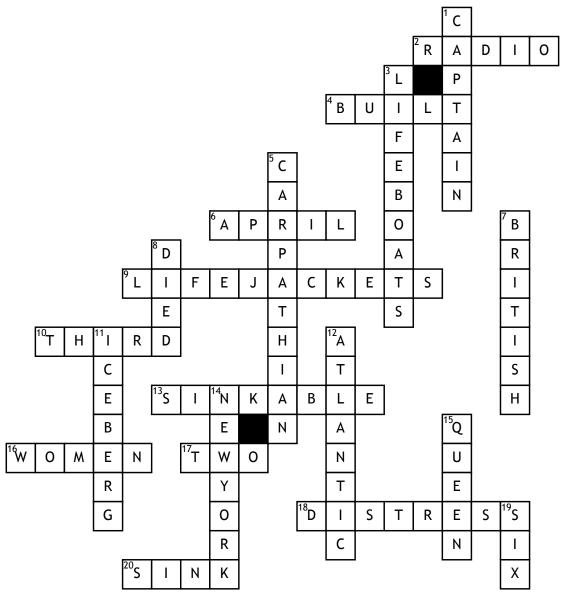

## **Across**

- **2.** Used to communicate with other ships
- **4.** The White Star was the company that \_\_\_\_\_ the Titanic
- **6.** The month Titanic sank
- **9.** People were in the water wearing these devices to keep them afloat
- **10.** First Class, Second Class, and \_\_\_\_\_ Class
- **13.** The titanic was described as un\_\_\_\_

- **16.** The captain ordered \_\_\_\_ and children to board lifeboats first
- **17.** The Titanic split into \_\_\_\_ pieces
- **18.** Types off calls that send warnings to ships
- **20.** When the Titanic hit the iceberg it caused the ship to **Down**
- **1.** Edward Smith went down with the ship as the
- 3. There weren't enough on board to get off the sinking ship to get on

- **5.** The ship that rescued people off lifeboats
- 7. The RMS was a \_\_\_\_\_ passenger liner
- **8.** People \_\_\_\_\_ in the result of the sinking ship
- 11. Block of ice the Titanic hit
- 12. The ocean Titanic sailed
- **14.** The Titanic was set to travel to
- **15.** Titanic wasn't the King but it was the \_\_\_\_\_
- **19.** The Titanic received \_\_\_\_ warnings