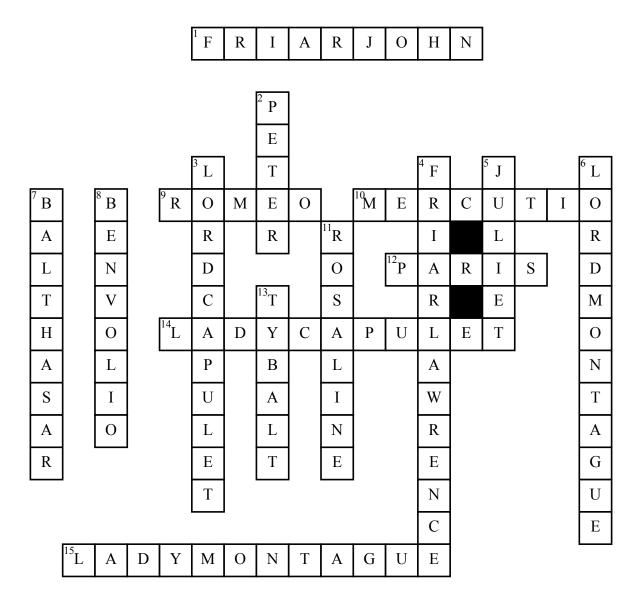

## Verona Times Romeo and Juliet crossword puzzle

## **Across**

- **1.** The person who is suppose to take the nes to Romeo
- **9.** The motegue's son
- **10.** Romeo's closest friend
- **12.** Price who wonts to marry Juliet
- 14. Juliet's mother

- **15.** Romeo's mother **Down**
- **2.** The Capulet's servant
- 3. Juiet's Father
- **4.** He wont's to bring peace to Verona
- **5.** The capulet's daughter
- 6. Romeo's Father

- 7. Romeo's Servant that gives him the news about juiet's death
- **8.** Montague's Nephew
- 11. The woman Romeo oves in the beginning of the movie that he canot marry
- 13. Juliet's Cousin