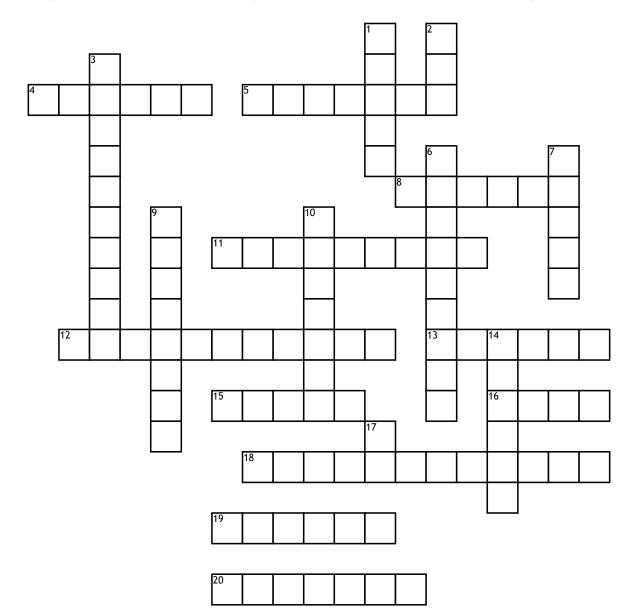

## 25 point Divergent Crossword puzzle

## **Across**

- 4. Four's real name
- **5.** Smart faction
- 8. Honest faction
- **11.** Aware when in a simulation
- 12. Beatrice's dad
- 13. Tobias's Mom
- 15. Beatrice's brother
- **16.** A friend that Tris killed

- 18. Beatrice's mom
- **19.** Tobias's dad from Abnegation
- 20. Amity's leader

## Down

- 1. Peaceful faction
- **2.** The amount of mirrors that are in Beatrice's home
- **3.** Beatrice's home faction

- **6.** Daring, brave faction
- **7.** Zeke's younger brother
- 9. Tris's real name
- 10. Leader of Erudite
- **14.** Stabbed in the eye by Peter
- **17.** Almost killed Tris with Peter