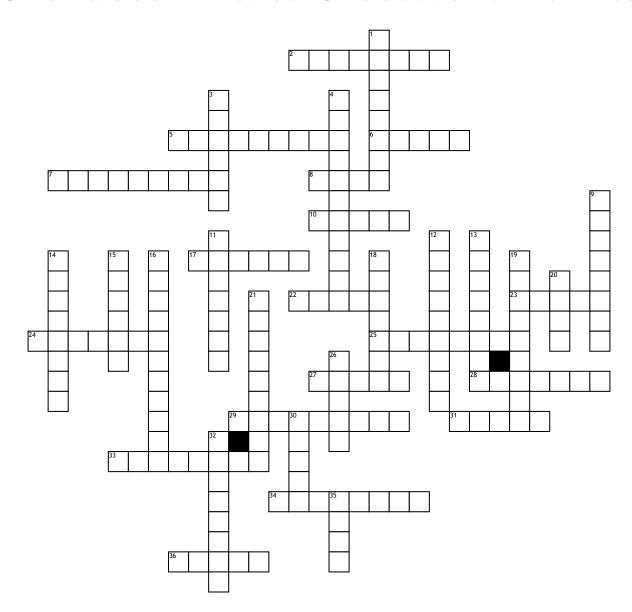

## Character Traits Crossword Puzzle

## **Across**

- 2. showing willingness
- **5.** full of energy
- **6.** humorous to others
- 7. lucky
- **8.** lacking excitement
- 10. unpleasantly rough
- 17. someone who takes charge
- 22. wanting something very much
- 23. being courangeous
- **24.** unsettling in a unpleasant way
- 25. able to obey, listen
- **27.** loud

- **28.** getting what you want all the time
- **29.** wanting your way
- **31.** domineering
- **33.** comforting and easy to be around
- **34.** someone easy to be with
- **36.** showing no mercy

## Down

- 1. showing appreciation
- 3. quick to understand
- **4.** giving someone support
- 9. not giving sufficient attention
- **11.** showing envy
- 12. some who isn't afraid

- **13.** fearing nothing, confident
- **14.** feeling uncertain
- 15. someone charitable
- **16.** being able to work with others
- **18.** eager to know or learn something
- 19. showing a desire to succeed
- 20. not much emotion
- **21.** being competent
- **26.** noisy and disorderly
- 30. filled with anger
- **32.** some who sees the upsides in life
- 35. immoral or malevolent