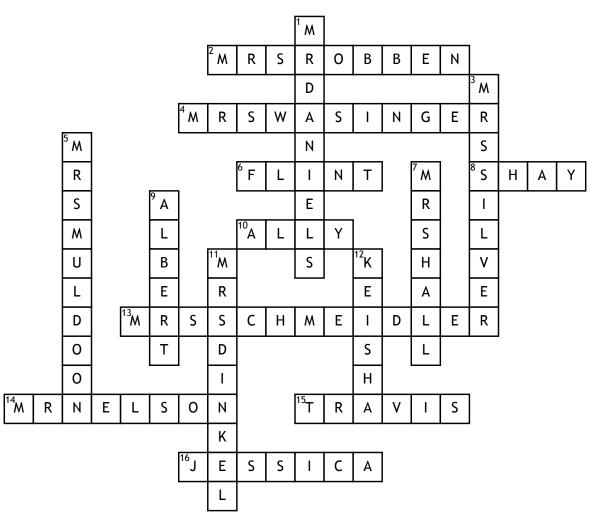

## Fish In A Tree

## <u>Across</u>

2. Wants to help you succeed, loves hand sanitizer and the color purple

4. The puzzle lady

**6.** A character from Star Trek

8. Bully

10. She has dyslexia

**13.** Wants to help you succeed, likes KU, very creative

**14.** Wants to help you succeed, likes KU, student teacher in PE

 Protective big brother, loves cars, also can't read
A follower

## Down

**1.** Substitute teacher who sees in students what they can't see in themselves

3. Principal

**5.** Music Teacher, takes away Keisha's flower

7. Teacher who had a baby and isn't at school

**9.** A big guy who doesn't like to fight and is as smart as a computer

**11.** A teacher who helps students learn in different ways

**12.** Independent and assertive, makes cupcakes with secret messages