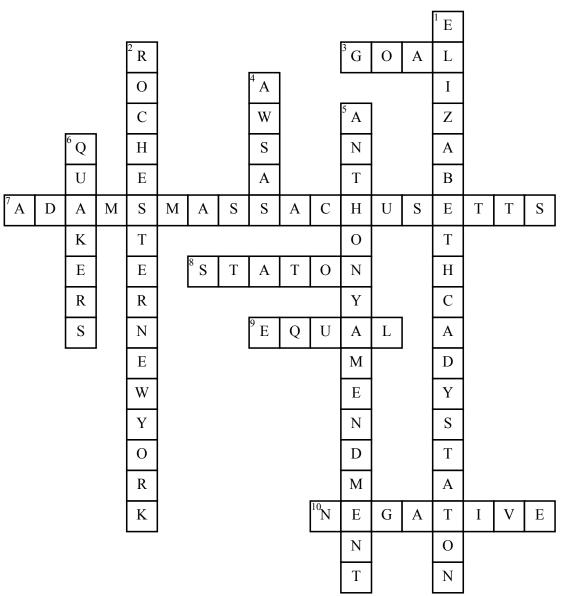

## Susan B Anthony

| <b>3.</b> 1900 Susan | reached                 |
|----------------------|-------------------------|
| her                  | _                       |
| 7. She was Bor       | n in                    |
| 8. When Antho        | ony                     |
| and                  | merged                  |
|                      | became president of Th  |
|                      | two blanks mean the sam |
| thing)               |                         |

**Across** 

| 9. | Susan | believed | that | women | should |
|----|-------|----------|------|-------|--------|
| be |       |          | to 1 | nen   |        |

| <b>10.</b> she    |  |
|-------------------|--|
| recevied          |  |
| comments from men |  |

## **Down**

- 1. Her good friend was?
- 2. She grew up in
- ne 4. she was in the
- 5. Nineteenth Amendment passed many people named it
  - **6.** Her parents were?