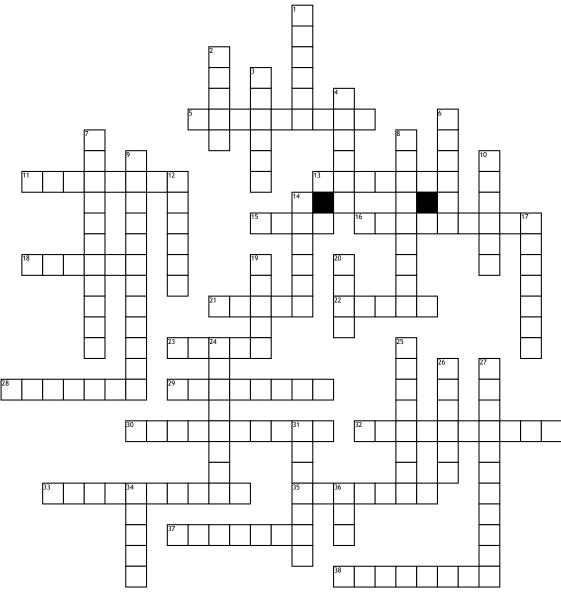

## Minecraft

## **Across**

- 5. Most prevalent flower
- **11.** Use to power mechanism components
- 13. Toughest armor
- 15. A female character
- **16.** Use to make paper
- **18.** Biome where you can find cocoa
- 21. To obtain wool from a sheep
- 22. Caravan animal
- 23. Tree fruit
- 28. Lays an egg
- 29. Protector of ocean monument
- 30. Use to bounce

- **32.** Use these to teleport
- 33. Where to find an end portal
- 35. To modify an item
- 37. Used to mine stone
- **38.** Shy monster (Don't look at me!)

## Down

- 1. Use to mine sand
- 2. Use to craft bread
- 3. Use to ride a horse
- 4. Defeat to obtain rotten flesh
- **6.** Defeat to obtain string
- 7. Made from stick and string
- 8. Villager protector
- 9. Undead humanoid neutral mob

- 10. Produced Minecraft
- 12. Use to fly
- 14. Where to find a ghast
- 17. Villager currency
- 19. A male character
- 20. Tame to attack skeletons
- **24.** Mode with no spawning monsters
- 25. The hardest stone to mine
- 26. Chirpy pet
- 27. Bad guy in the end
- 31. Exploding monster
- 34. Minecraft creator
- 36. Defeat to obtain leather