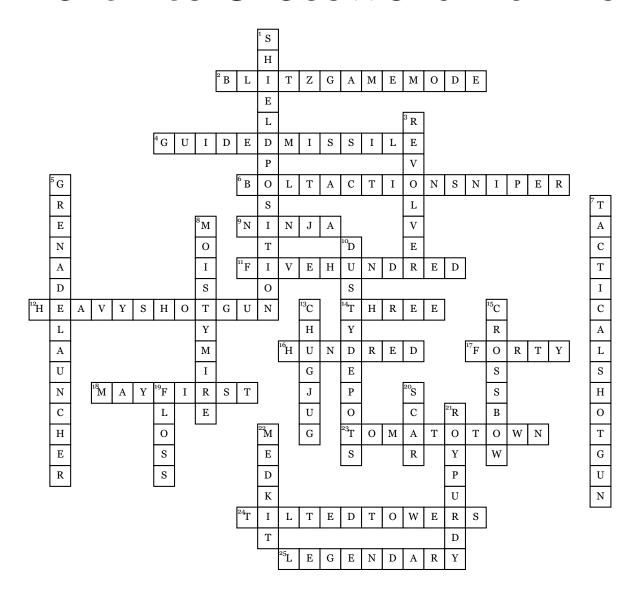

## Fortnite Crossword Puzzle

## Across

- **2.** What is the game mode with the most supply drops?
- **4.** What is the best weapon that got pulled out?
- **6.** What is the best sniper?
- **9.** Who is the best fortnite player on pc?
- 11. how much wood do you get from a llama?
- **12.** What is the most powerful shotgun?
- **14.** How many llama are in every game?
- **16.** What is the highest tier you can go up to?

- **17.** What is the most kills in a fortnite game?
- **18.** When did Season 4 release?
- **23.** What is the smallest place?
- **24.** What is the most crowded place?
- **25.** What is the best category for guns?

## **Down**

- **1.** What is the shield that gives 50 percent
- **3.** What is the worst gun?
- **5.** What weapon shoots gernades?
- 7. Which fastest reloading shotgun?

- **8.** What is the worst place to land on the map?
- **10.** What got destroyed in Season 4
- **13.** What gives 100 shield and health?
- **15.** What is the weapon with unlimited ammo?
- **19.** What is the most popular dance?
- **20.** What is the rarest gun to pull out of a chest?
- **21.** What is the newest dance?
- 22. What gives 100 health