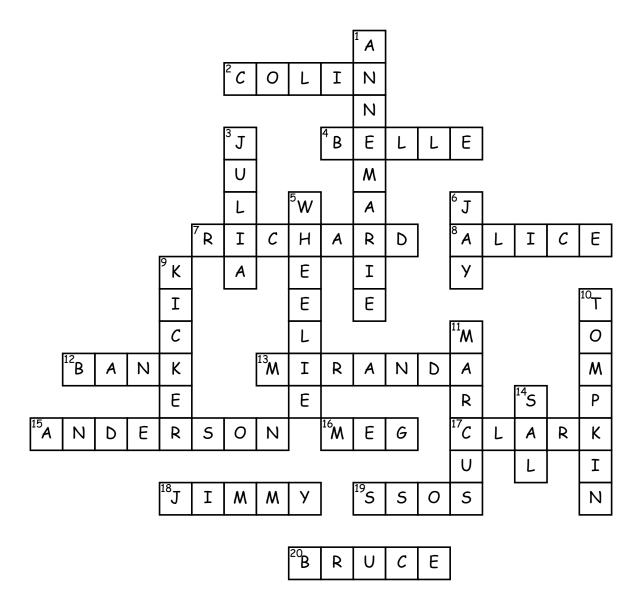

## When You Reach Me Crossword Puzzle

## **Across**

- 2. Kissed Miranda
- **4**. Asks What Her Book Is About
- 7. Mom's Boyfriend
- 8. Always Afraid To Ask To Go To The Restroom
- 12. Fred Flinstone...
- 13. Main Character
- 15. Marcus's Teacher

- 16. Main Character In Book
- 17. Last Name Of Host For The 20,000 Pyramid
- 18. Owns Pizza Store
- 19. Short For Strawberry Shaped Objects
- 20. Name Of Dentist

## **Down**

1. Has Epilepsy

- 3. Swiss Miss
- 5. The Secretary's Nickname
- 6. The Smart Kid
- 9. Nickname For The Laughing Man
- 10. Wants Her To Try A Different Book
- 11. Person Who Punched Sal
- 14. Her Best Friend