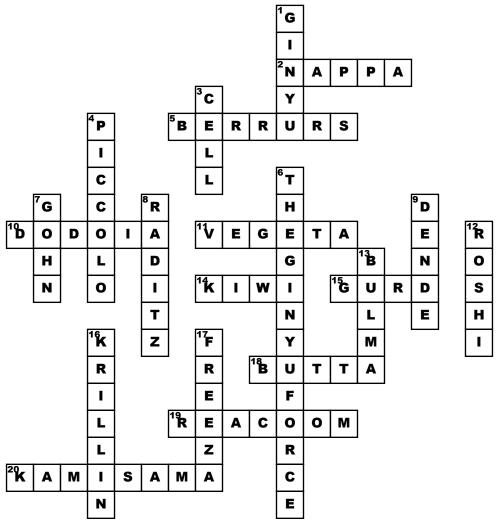

## Across

- 2. Who came with vegeta to earth
- **5.** who is the destroyer of universe 7
- **10.** who was the best sevent of frezza
- 11. Who is the prince of all saiyans
- 14. Who is a villian that serves under frezza
- **15.** who can stop time in the ginyu force

- **18.** who is the fastest in the universe
- 19. who is the most crazziset person on the ginyu force
- **20.** Who is the ruler of dragon ball z

## Down

- 1. who is the leader of the ginyu force
- 3. who was the first bug villin they fought
- 4. Who was goku's first villin to fight but not on earth

- **6.** who was the first team to fight goku
- 7. Who was the first son of goku
- 8. Who was the first villain to go to earth
- **9.** who is the child that son gohn saved
- 12. who was gokus master
- **13.** Who is a brilliant science person in dragon ball z
- 16. Who is goku's bestfriend
- 17. who has the most allays

## **Word Bank**

| gohn    | gurd      | cell            | kiwi    | piccolo |
|---------|-----------|-----------------|---------|---------|
| dende   | roshi     | ginyu           | vegeta  | raditz  |
| reacoom | butta     | the ginyu force | bulma   | nappa   |
| dodoia  | kami-sama | krillin         | berrurs | freeza  |