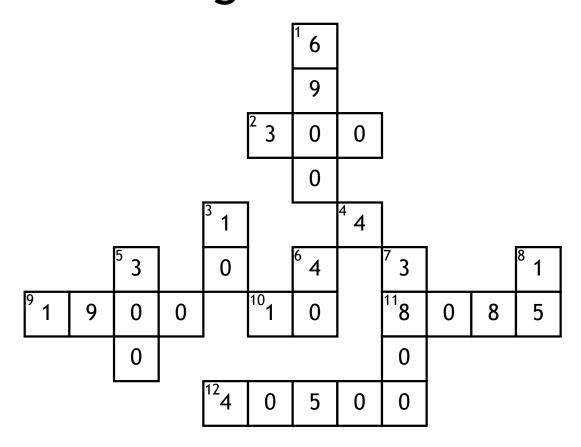

## Accounting Crossword Puzzle

## **Across**

- 2. Calculate the interest amount if the amount charged is R7200, percentage interest rate is 25% and its charged for 2 months
- **4.** The amount charged is R3000, the percentage rate interest is 5% and the interest amount is R50. Calculate the amount of months.
- **9.** Mr Rough owed the bank R2000. He settled his account at 5% less discount. Calculate the bank figure
- **10.** If the amount charged by the wholesaler is R5400 and the normal price of the wholesaler is R6000. Calculate the trade discount>

- 11. If the cost of merchandise is 5500 and the import duty on merchandise is R275, and the mark-up is 40%. What is the selling price going to be?
- **12.** If the selling price is R57915 and the Mark-up is 43%. What is the cost price?

## <u>Down</u>

- 1. Mrs. Shooter owed a friend R15000. She paid half the owing amount with a 8% discount. Calculate the bank figure.
- **3.** What is the interest rate if the amount charged is R1500, the amount of months are 2 and the interest amount is R25.

- 5. What is the selling price if the cost price is R200 and the Mark-up is 50%
- **6.** Calculate the Mark-up % if the cost price is R99820 and the selling price is R139748
- **7.** If the normal price is R4000 and the trade discount is 5%. What is the amount charged going to be?
- **8.** Calculate the trade discount if the amount charged is R595 and the normal price is R700