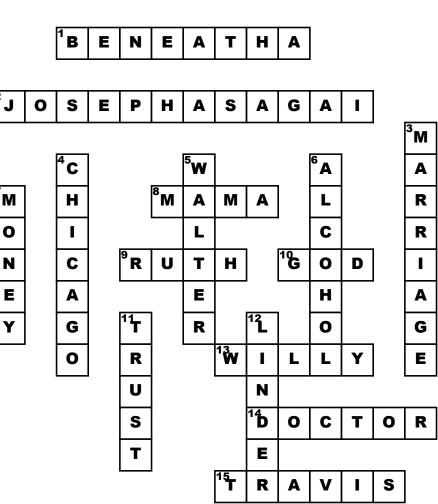

## **Raisin in the Sun Crossword Puzzle**

J

0

Ν

E

Υ

## Across

**1.** Sometimes selfish of not understanding when her family helps her.

**2.** Proposes to Beneatha

8. Strongest women in the household?

9. who finds out their pregnant?

**10.** Mamas faith is believing in ?

13. stole Walter's money.

14. Ruth is going to college to be what?

**15.** innocent. brightest kid in the family.

## Down

**3.** Asagai asks something shocking to Beneatha what is that?

4. Where does the whole play take place?

5. Who is the chauffeur in the family?

**6.** \_\_\_\_ is the go to for Walter when he is feeling down.

7. What was the one thing the family was obsessed with?

**11.** Walter wants what from Mama?

**12.** Who tries to convince the Younger's to not move to the new house?