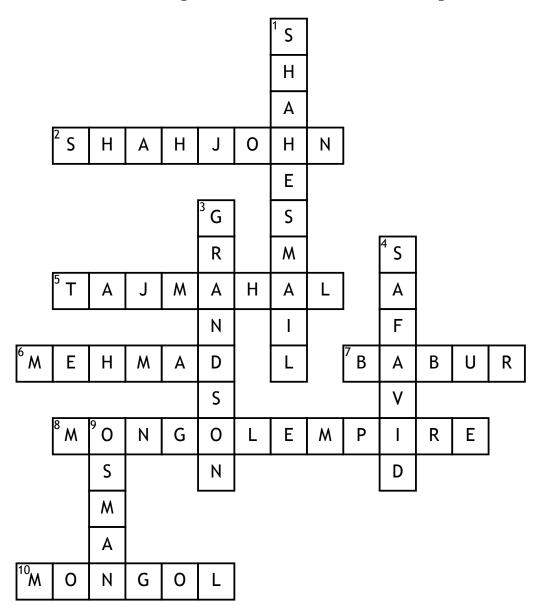

## Gunpowder empire

## Across

- 2. Mongol emperor that was known for building the Taj Mahal for one of his **Down** wives
- 5. The building that Shah John made for his wife.
- **6.** Who took over for Osman in the Ottoman empire
- 7. This man was the king/founder of the Mongol Empire
- 8. Yurt-style structures were built in this empire

**10.** The empire that took over after the Safavid Empire

- 1. This man was the founder of the Safavid empire
- 3. Kublai Kahn was related to Genghis Khan how?
- 4. This empire took over after The ottoman empire
- 9. The king of the Ottoman