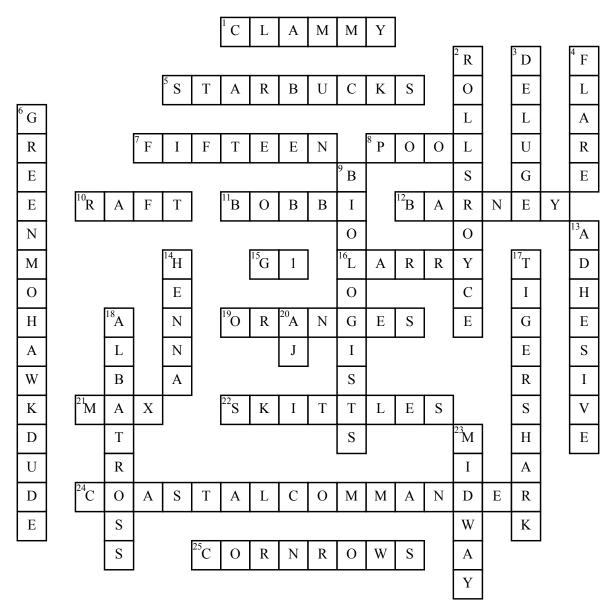

## The Raft

## **Across**

- 1. Unpleasantly damp or sticky
- **5.** Where Robie went every morning in Honolulu
- 7. Robie's age
- **8.** Where Aj and Robie went everyday
- **10.** The device they were stuck on after the crash
- **11.** The person that was supposed to stop in every night
- **12.** Aj's work manager that calls her when she has to leave for work
- **15.** The name of the cargo plane
- **16.** The pilot of the plane

- **19.** The things that spilled out on the plane that had Robie's last name on it
- 21. Larry's new copilot
- **22.** The only food they had on the raft
- **24.** The kit that was on the side if the raft
- 25. Type of hairstyle Robie had

## **Down**

- **2.** Counter clockwise spinning propellers
- **3.** A severe flood
- **4.** The signal device that shoots out a red burning ball

- **6.** The guy that pierced Robie's nose
- 9. Robie's parents job
- **13.** Able to stick to a surface; Sticky
- **14.** Powdered leaves of a bush used to color on the skin
- 17. The type of shark Robie hates
- **18.** Any of several large, web-footed sea birds of the family Diomedeidae
- **20.** Robie's aunt she stays with in Honolulu
- 23. Robie's home island