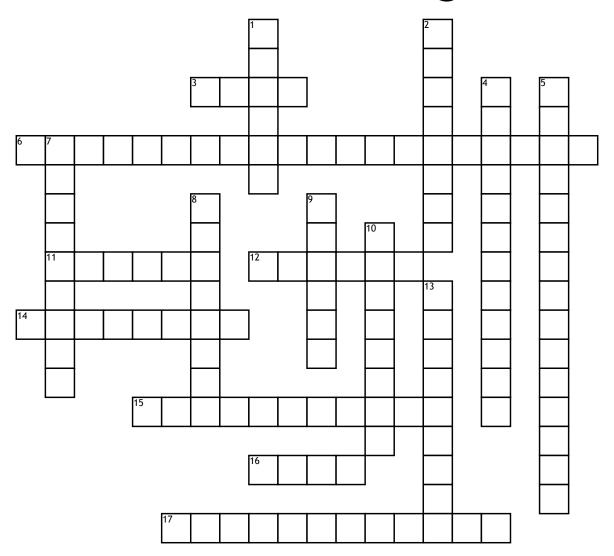

## **Across**

- **3.** Sheaf and Wheat within a Triangle
- 6. Baton within a Star
- **11.** Cup within a Triangle
- 12. Dove within a Star
- **14.** Crossed Batons within a Star
- **15.** Scroll and Baton within a Star

- **16.** Sword and Veil within a Star
- **17.** Gavel within a Star **Down**
- 1. Crown and Scepter within a Triangle
- 2. Lyre within a Star
- **4.** Square and Compass within a Star
- **5.** Refulgent Sun within a Star

- **7.** Crossed Pens within a Star
- **8.** Open Bible within a Star
- **9.** Broken Column within a Triangle
- **10.** Crossed Swords within a Star
- **13.** Crossed Keys with the Star