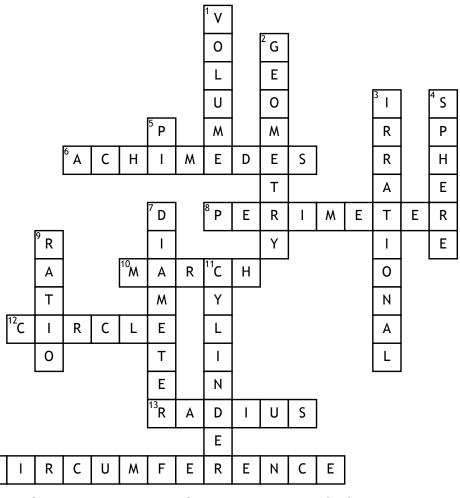

## **Across**

- 6. did the first calculation of pi
- 8. total length around the outside of a closed figure
- 10. month Pi Day is celebrated
- **12.** closed, round shape
- 13. distance from the center of the circle to it's circumference

14. distance around the outside of a circle circumference of a

## Down

- 1. amount of space occupied by a 3D figure
- 2. branch of math that deals with lines, points, angles, etc...
- 3. decimal number that can't be written as a simple fraction
- 4. curved surface that looks like a ball

- **5.** ratio of the circle to its diameter
- 7. line that passes through the center of a circle
- 9. comparison of two numbers
- 11. 3D figure that has two circular faces that are parallel