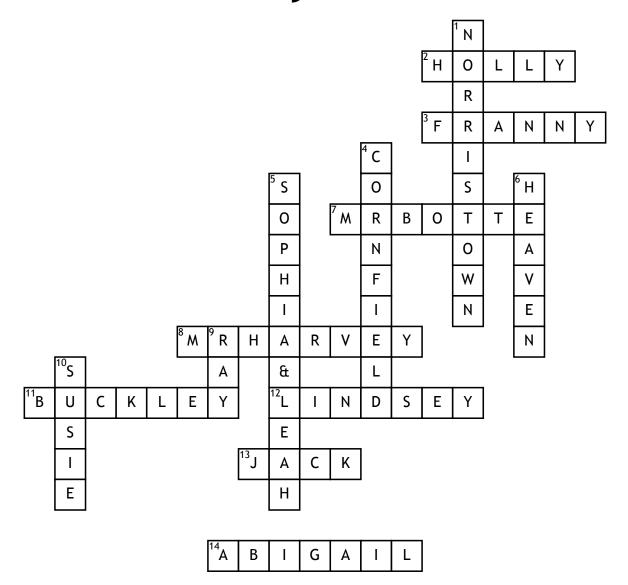

## **Lovely Bones**

## **Across**

- **2.** Who is Susie's friend in heaven from veitnam?
- **3.** Who is Susie's intake counselor in heaven?
- 7. Who was Susie's favorite teacher?
- **8.** Who is the murderer of Susie?
- **11.** What is the name of Susie's brother?

- **12.** What is the name of Susie's sister?
- **13.** What is the name of Susie's father?
- **14.** What is the name of Susie's mother?

## Down

- 1. In what city did Lovely Bones take place?
- **4.** In what type of field was Susie confronted?

- **5.** What are the names of other victims of Mr. Harvey?
- **6.** What is the place Susie is after she died?
- **9.** Who is Susie's crush?
- **10.** Who is the main character?