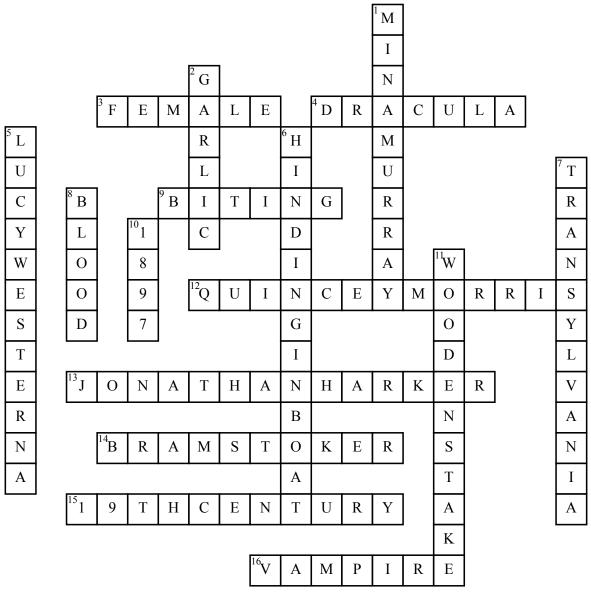

## Dracula Crossword

## **Across**

- **3.** Preferred gender of his victims
- **4.** Main antagonist in Dracula
- **9.** How Dracula creates other vampires
- **12.** The person that killed Dracula
- 13. First Character introduced

- **14.** The author of Dracula
- **15.** When the book takes place
- **16.** What Dracula is **Down**
- 1. First Female character introduced
- 2. One of Dracula's weaknesses

- **5.** Mina Murray's best friend
- **6.** How Dracula gets to London
- **7.** Place where the story begins
- 8. What Dracula eats
- **10.** When the book was released
- 11. A weapon that destroys Dracula