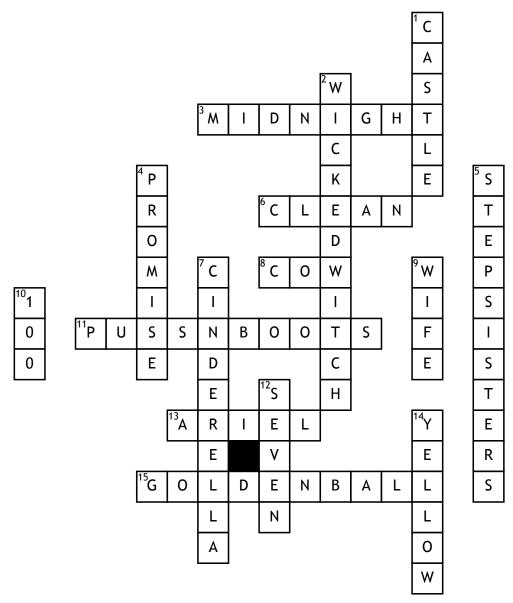

## Fairy tale

## Across

- **3.** Cinderella has to be back home at
- 6. Cinderella hast tothe house evey day
- 8. What did Jack sell
- 11. The famous cat
- **13.** What is the little mermaids name
- **15.** What did the Stepmoth Princess lose in the well very evil

## Down

- 1. The Prince lives in a beautiful
- **2.** Snow white was poisoned by the
- **4.** The Princess did not keep her \_\_ to the frog prinse
- **5.** Cinderella stepmother and \_\_ are very evil

- 7. The glass slipper only fits
- **9.** Who help tide Jack in the Beanstalk
- **10.** Sleeping beauty slept for \_\_\_ years
- **12.** Snow White and the \_\_ dwarfs
- **14.** What colour was Puss in boots as boots