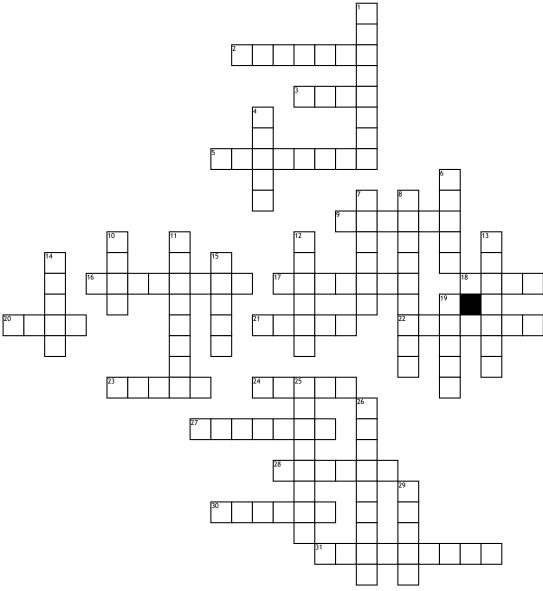

## angels superhero puzzle

## <u>Across</u>

- 2. half man, half machine.
- 3. evil god from outter space
- 5. warrior princess, teen titans
- **9.** green superhero in guardians of the galaxy
- 16. sarcastic and wears red

**17.** on the avengers and uses a bow and arrow

- 18. a green superhero
- 20. god from asgard
- **21.** xmen character who can control weather

**22.** avengers superhero who wears a metal suit

- **23.** rock superhero in the fantastic 4
- **24.** captain americas childhood best friend
- 27. contols metal, fights the xmen28. animal in guardians of the
- galaxy
- **30.** dc superhero who wears black and symbol is an animal
- 31. shoots webs
- <u>Down</u>
- 1. can change her appearance to look like anyone
- 4. large blue mutant in xmen
- 6. has super speed

**7.** leader of the xmen, in a wheelchair

- 8. has long metal claws
- 10. mutant superhero team

**11.** has super strength and wears blue and red

**12.** evil doer in gaurdians of the galaxy

- 13. sea superhero
- 14. fighting tree
- 15. batmans side kick
- **19.** batmans arch rival
- 25. works with batman, wears all
- black and symbol is an animal
- 26. blind superhero
- 29. part of the teen titans