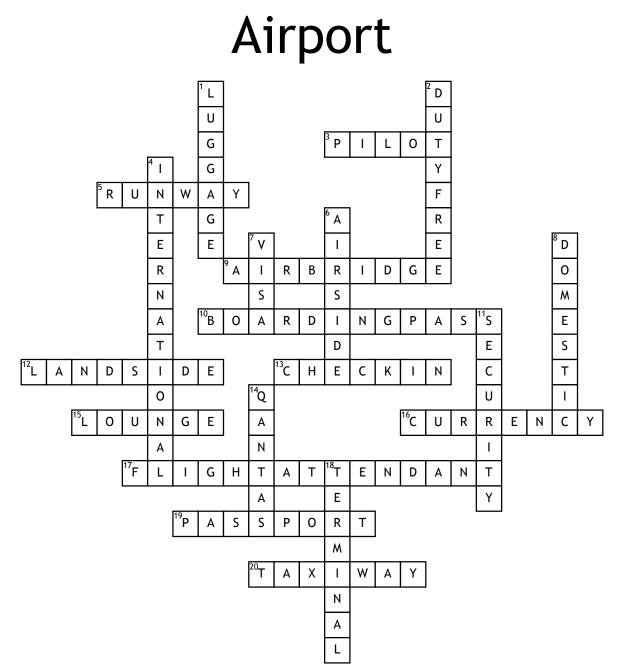

## <u>Across</u>

**3.** Is the main controller of the plane inflight

**5.** Strip of concrete used to takeoff

9. Used to get to the plane10. Show this to staff before getting on to your plane

**12.** Public area anyone can be here

**13.** Your checked luggage is taken and you are given your boarding pass

**15.** Place where you wait before boarding your plane

**16.** Different name for type of money

17. Serves you while inflight19. You need this to get out of the country

**20.** Planes use this to get to the runway

## <u>Down</u>

 Another word for baggage
A place to buy cheap alcohol

**4.** A flight that leaves a country and lands in another country

6. Only passengers are allowed here

7. You need this in some countries to get into that country

**8.** A flight that leaves a country and lands in the same country

**11.** Carry on luggage is scanned and you are put through screening

**14.** Name of airline with the code QF

**18.** Building where all people and passengers are processed