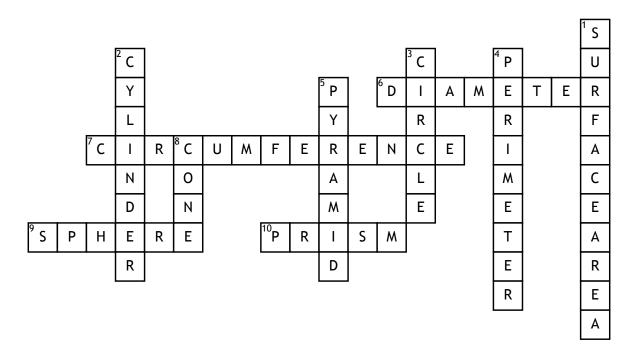

## <u>Across</u>

- **6.** A line segment that passes throgh the center of a circle
- 7. The distance around a circle
- **9.** A three-dimensional figure with all point the same
- **10.** A polyhedrom that has two congruent, polygon-shaped bases and other faces that are all parallelograms

## <u>Down</u>

1. The sum of the areas of the faces

- **2.** A three-dimensional figure with two parallel, congruent circular bases connected by a curved lateral surface
- **3.** The set of all point in a plane that are the smae distance from a given point
- 4. The distance around a polygon
- **5.** A polydendron with polygon base and triangular sides
- 8. Ice cream