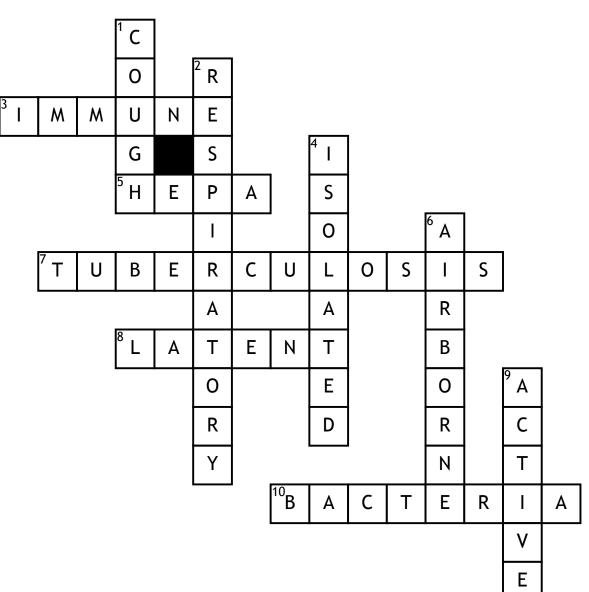

## Tuberculosis

## <u>Across</u>

**3.** Healthy diet and enough rest can help strengthen an elderly person's \_\_\_\_\_ system

**5.** Filter mask used by care providers of patients with TB

**7.** Is a potentially serious infectious disease that mainly effects your lungs

**8.** Asymptomatic and non contagious form of TB

**10.** What type of microbe causes tuberculosis?

## <u>Down</u>

**1.** Most common symptom of TB

**2.** Tuberculosis mainly affects this body system

**4.** Infectious patients must be \_\_\_\_\_ from the other patients.

6. \_\_\_\_\_ precautions are

necessary because TB is very contagious and easily transmitted through the air

**9.** Symptomatic and contagious form of TB