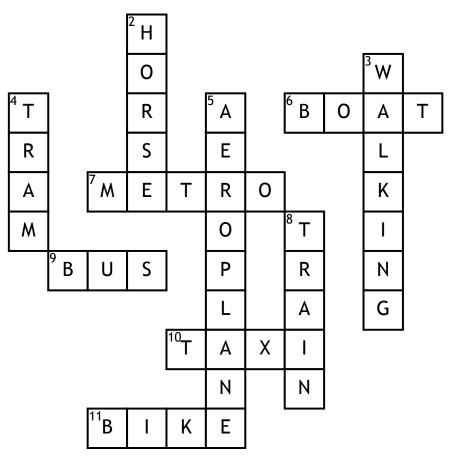

## **Across**

- 1. A private metal box that moves on a road
- **6.** A method of transport that travels by water
- 7. An underground electric railway
- **9.** A method of public transport that travels on a road
- 10. A hired car
- 11. A two wheeled mode of transport

## <u>Down</u>

- **2.** An animal often ridden or pulls a carriage
- 3. The act of using your legs to move
- **4.** A vehicle that travels with an overhead rail
- **5.** A mode of transport that uses the skies
- **8.** A collection of carriages that move on a rail

## **Word Bank**

Bus Train Horse Walking Car Tram Metro Aeroplane Taxi Bike Boat