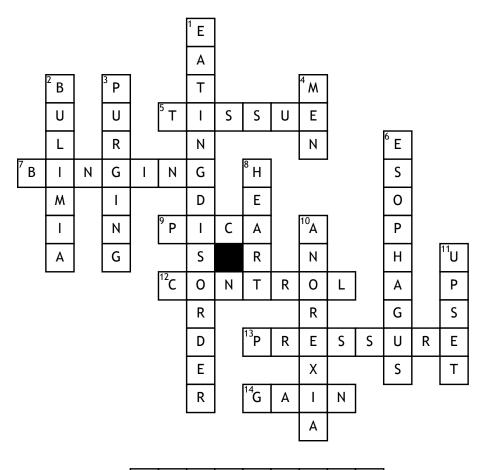

## Eating Disorder Crossword Puzzle

Α

## Across

- **5.** People with anorexia have loss of muscle \_\_\_\_\_.
- **7.** eating a lot of food at one time.
- **9.** eating disorder in which one eats unnutritional objects.
- **12.** when you are Anorexic you have to feel\_\_\_\_.
- 13. A symptom of Anorexia is low blood .

**14.** A sign of binge eating is weight\_\_\_\_

Ε

**15.** A way to get rid of food besides purging

S

## **Down**

- 1. emotional illness that is a great danger to your health
- 2. \_\_\_\_\_ is when you eat excessive amounts of food then purging
- **3.** After eating you would do this to get rid of food

- 4. \_\_\_\_ are more likely to have a binge eating disorder.
- **6.** When you constantly purge you burn your\_\_\_\_\_
- **8.** binge eating can cause liver and \_\_\_\_\_problems.
- **10.** Caused by fear of gaining weight
- 11. binge eating often occurs when someone is emotionally\_\_\_\_\_.