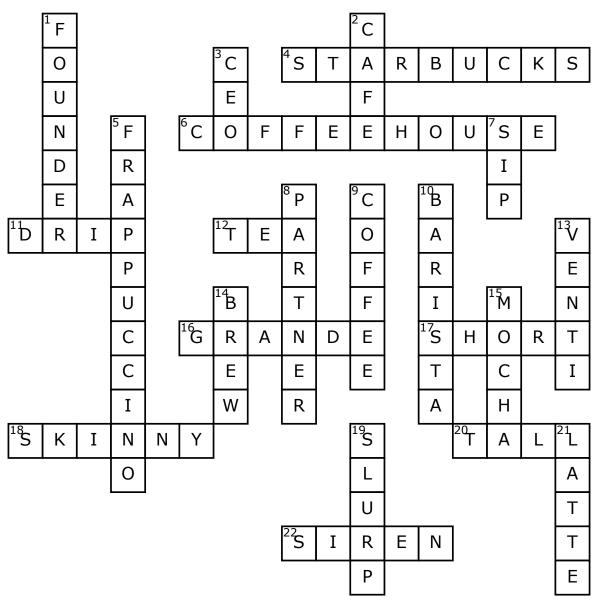

## Starbucks Crossword

## **Across**

- **4.** Name inspired by the first mate in Moby-Dick
- **6.** a cafe or other place where coffee is served
- 11. Regular cup of coffee
- **12.** a hot drink made by infusing the dried crushed leaves in boiling water
- 16. Medium Coffee
- 17. 8oz cup of coffee
- **18.** Non-Fat milk and sugar free syrups
- 20. Small Coffee

22. Starbucks Logo

## **Down**

- 1. Jerry Baldwin
- **2.** A serving of coffee
- 3. Kevin Johnson
- **5.** Frozen coffee beverages
- **7.** Drink something taking small mouthfulls
- 8. Starbucks employee
- **9.** a hot drink made from the roasted and ground seeds

- **10.** A person whose job involves preparing or serving coffee
- **13.** Large coffee
- **14.** Make by mixing with hot water
- **15.** A Drink or flavoring made with chocolate
- **19.** Eat or drink with a loud sloppy sucking noise
- **21.** A coffee drink made with espresso and steamed milk