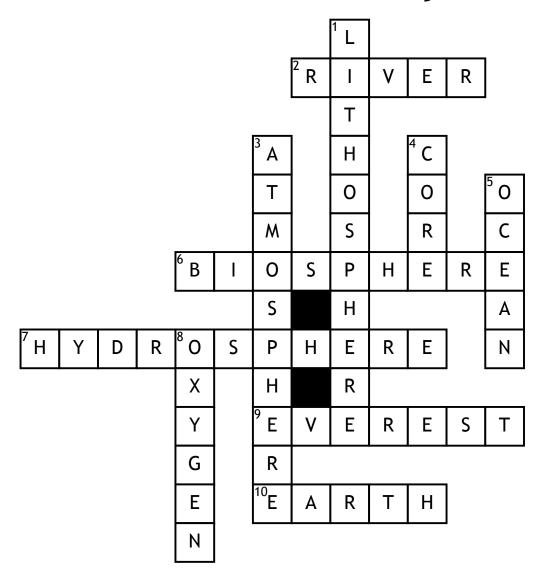

## SW#3 Earth Subsystems

## Across

- 2. This body of water runs from mountains towards seas, and carries mineral the rocks and the mineral it contains deposits
- 6. Subsystem of the earth composing of all living organisms
- 7. Subsystem of the Earth consisting of the water around and near the earth's surface
- 9. Top most part of Earth's lithosphere (mountain)
- 10. This is the only living planet of the solar system

## Down

- 1. Subsystem consisting the solid earth,
- **3.** Subsystem of the Earth consisting of gases surrrounding the earth
- **4.** This is the innermost layer of the earth (lithosphere)
- **5.** This is the biggest body of water containing 97% of all the water on earth
- 8. This gas comprises about 21% of the Earth's atmosphere