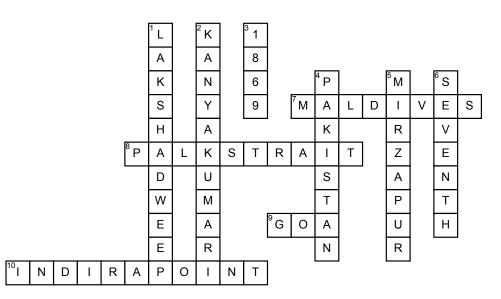

## **Across**

7. NAME THE
NEIGHBOURING
ISLAND COUNTRY
OF INDIA
8. NAME THE
STRAIT
SEPARATING INDIA
& SRI LANKA

**9.** WHICH IS THE SMALLEST STATE IN INDIA?

**10.** IN 2004

GOT SUBMERGED UNDER THE SEA WATER

## <u>Down</u>

1. NAME THE
GROUP OF
ISLANDS LYING IN
THE ARABIAN SEA
2. NAME THE
PLACE SITUATED
ON THREE SEAS
3. IN WHICH
YEAR SUEZ CANAL
OPENED?
4. WITH WHICH
COUNTRY J&K,
PUNJAB,RAJASTHAI
& GUJARAT SHARE
INTERNATIONAL

**BOUNDARY?** 

5. THE
STANDARD
MERIDIAN OF INDIA
PASSES
THROUGH\_
IN UTTAR
PRADESH
6. WHAT IS THE
SIZE OF INDIA
AMONG THE

**COUNTRIES OF** 

THE WORLD?