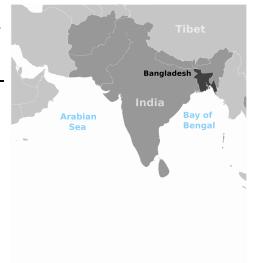

| Name: Date: |
|-------------|
|-------------|

## India - Size & Location

## **Across**

7. NAME THE
NEIGHBOURING
ISLAND COUNTRY
OF INDIA
8. NAME THE
STRAIT
SEPARATING INDIA
& SRI LANKA

**9.** WHICH IS THE SMALLEST STATE IN INDIA?

**10.** IN 2004

GOT SUBMERGED UNDER THE SEA WATER

## <u>Down</u>

1. NAME THE
GROUP OF
ISLANDS LYING IN
THE ARABIAN SEA
2. NAME THE
PLACE SITUATED
ON THREE SEAS
3. IN WHICH
YEAR SUEZ CANAL
OPENED?
4. WITH WHICH
COUNTRY J&K,
PUNJAB,RAJASTHAI
& GUJARAT SHARE
INTERNATIONAL

**BOUNDARY?** 



5. THE
STANDARD
MERIDIAN OF INDIA
PASSES
THROUGH\_
IN UTTAR
PRADESH
6. WHAT IS THE
SIZE OF INDIA
AMONG THE

**COUNTRIES OF** 

THE WORLD?