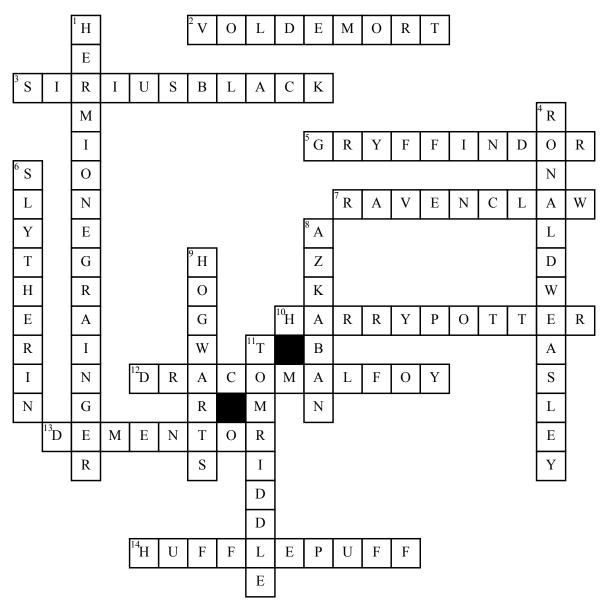

## Harry Potter

## **Across**

- **2.** the name that should not be said
- 3. Harry Potter godfather
- 5. Harrys group housing
- 7. this housing group has a tiara named after it, it is missing and Voldemort soul is attached to it
- **10.** name of a famous wizard the main character

- **12.** Harrys enemy and class mate.He is a pure blood,he is blonde
- **13.** a creature that sucks out your soul.yum
- **14.** in prisoner of Azkaban there was a quiditch one of which housing group was Gryffindor against

## Down

1. Harrys and Rons friend,her parents are muggles and is the smartest which in her classes

- **4.** Harrys best and first friend that lives on a farm with 3 brothers and a sister
- 6. Dracos housing group
- **8.** a wizards prison.almost impossible to escape
- **9.** wizard school ,Harry goes to
- 11. Voldemort real name