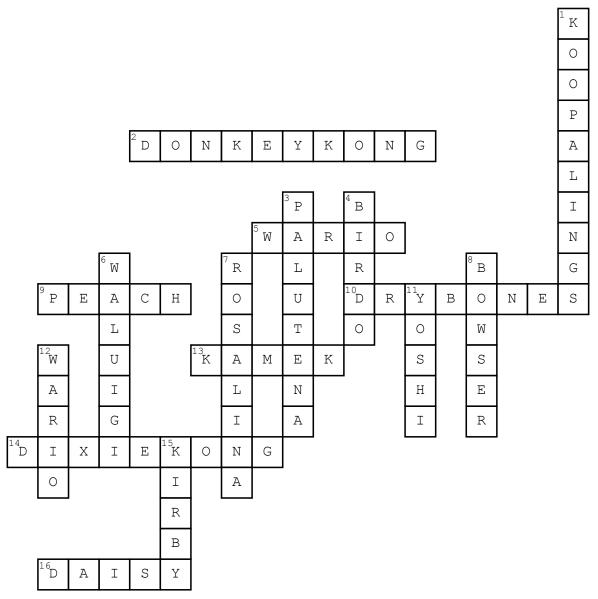

## Aesthetic Weekly Puzzle #01 Nintendo Edition

## Across

- 2. I wear a tie because i'm king of the jungle.
- 5. Classic rival
- **9.** created by Shigeru Miyamoto, rules the mushroom kingdom
- 10. Stomp me on the head and turn me to dust (or a pile of bones)
- 13. an old, yet powerful Magikoopa
- 14. Diddy Kong's girlfriend

**16.** Tomboy princess of Sarasaland

## Down

- 1. a fictional group of seven childlike characters
- 3. the Goddess of Light, rightful ruler of Angel Land, and patron deity to Pit
- 4. known in Japan as Catherine, first appearance was in Doki Doki Panic, a Japanese game featuring her as the first boss

- 6. Luigi's arch-rival
- 7. From her Comet observatory, \_\_\_\_\_ scans the cosmos for adorable Lumas to adopt. From behind the wheel of a kart, she scans the track for rivals to pelt
- 8. "king koopa"
- 11. fictional

anthropomorphic dinosaur

- 12. Nintendo character rival
- 15. This pink cutie will eat you, then steal your clothes!