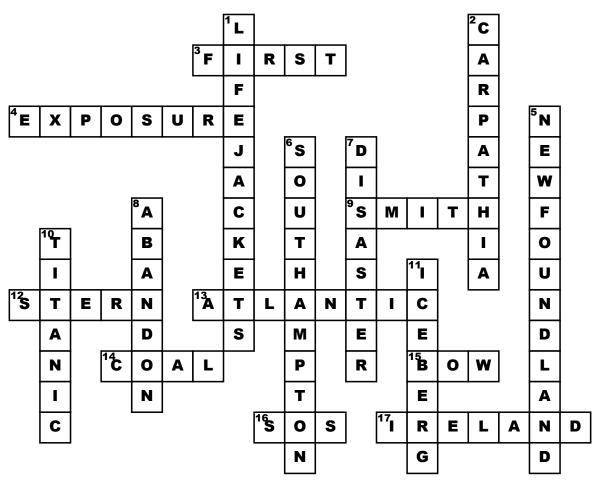

## Titanic

<u>Across</u>

- **3.** the most luxurious section of the ship-\_\_\_\_ class
- 4. cause of most deaths

**9.** the captain's last name

**12.** the rear of a ship **13.** the ocean where

Titanic sunk

**14.** the source of the ship's power

**15.** the front of a ship

16. a distress signal
17. the Titanic was built here
18. thought it would never sink
19. destination of the ship
Down
1. too few of these on board
2. the name of the first rescue ship

**5.** the burial place of many victims

**6.** departing port

7. a complete failure

8. the term meaning to leave the ship in a disater

**10.** the most recent

block buster movie of this diaster

**11.** the cause of the catastrophe