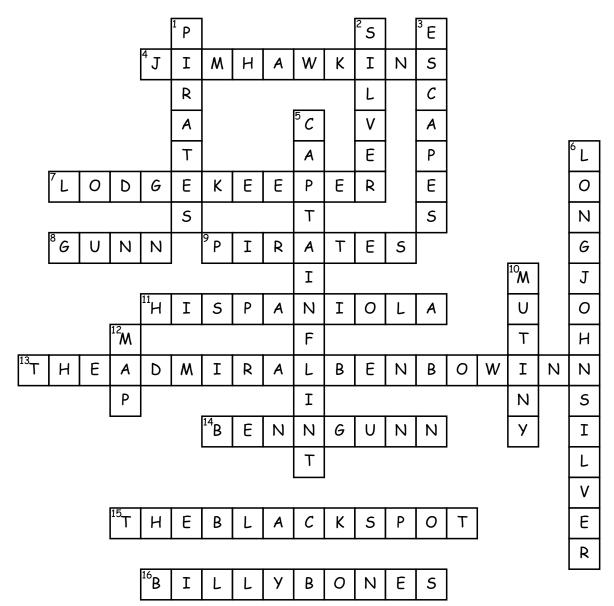

## Treasure Island

## **Across**

- 4. What is the name of the main character?
- 7. What happens to Benn Gunn?
- 8. Who finds the treasure?
- 9. Who is marooned on the island?
- 11. What was the name of Trelawney's ship?
- 13. Where did he live?

- 14. Who is the half-crazed man Jim meets on the island?
- 15. What was Billy given before he died?
- 16. Who dies at the Inn?

## Down

- 1. The sailors are now what?
- 2. Who receives the second Black Spot?

- 3. What happens to Silver?
- 5. Who did the map belong to?
- 6. Who is the ship's cook?
- 10. What does Long John Silver make happen?
- 12. Other than a Logbook what else was in the sea chest?