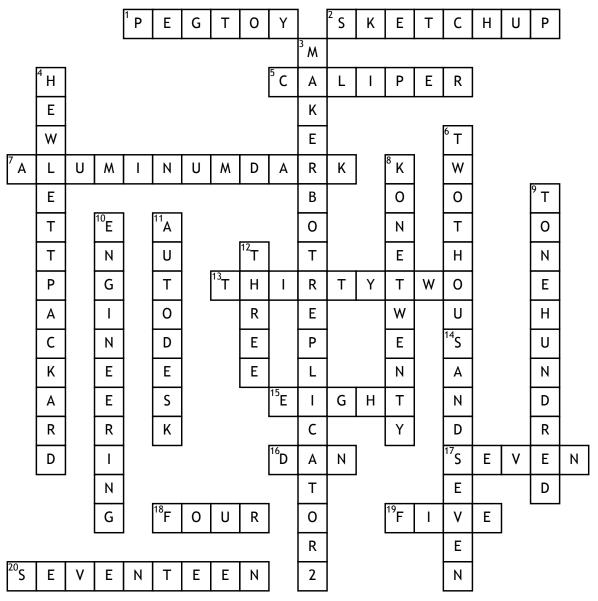

## Design and Modeling Crossword

## <u>Across</u>

1. What is the name of the assignment that is a common childrens' toy?

2. What is one of the most popular Design and Modeling program?5. What tool is used to measure very exact distances?

7. What is the 7th texture on Inventor 2015?

**13.** How many student computers are in the Computer Lab?

14. What key do you press to start a 2D Sketch in Inventor?

**15.** How many real assignments have been put into the gradebook so far?

16. What is the first name of the person who created Inventor?17. What version of Windows is used

by all computers? 18. How many gigabytes of memory

do class computers have in them? 19. How many train cars were on

the Train assignment?

**20.** How many windows are in the computer lab?

## <u>Down</u>

**3.** What is the 3D Printer's official name?

**4.** What brand are the class computers?

6. What year was Mountainside Middle School opened?

**8.** What is the model of the class keyboards?

9. What room is the Computer Lab?

**10.** What is the most popular college major dealing with Design and Modeling?

**11.** What company makes the Inventor program?

**12.** How wide is the Mr. Stiller bathroom pass in inches?