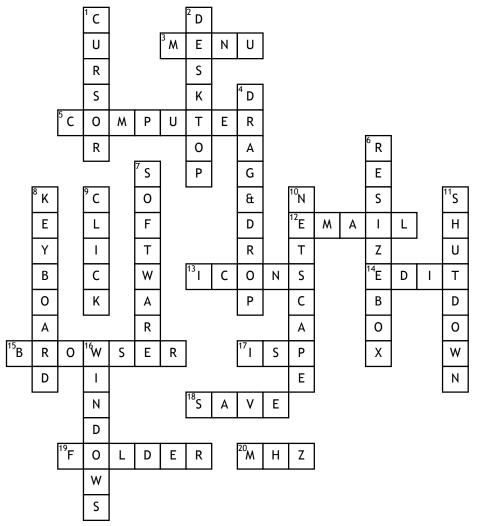

| Name: | Date: |
|-------|-------|
|       |       |

## Crossword Puzzle "Computer"

## <u>Across</u>

- **3.** Displays a list of commands, some with images next to them
- **5.** A general purpose machine that processes data according to a set of instructions that are stored internally either temporarily or permanently
- 12. When you send a letter to someone
- **13.** In a graphical user interface (GUI), a small, pictorial, on-screen representation of an object, such as a document, program, folder or disk drive Icon View
- **14.** To make a change to existing data
- **15.** A program computer that you use to view pages on the internet
- 17. Abbreviation for internet service provider

- **18.** Tell the computer to create a file on disk that has the information you've put into the document
- **19.** Allows you to organize files and other folders
- 20. This stands for MegaHertz

## Down

- 1. The name of the arrow (or other shape) that tracks across the screen as you move the mouse (or other pointing device)
- 2. To remove an item of data from a file or to remove a file from the disk
- **4.** To move an object on screen in which its complete movement is visible from starting location to destination Edit
- **6.** Allows you to change the size and shape of a window

- **7.** Instructions that tell the computer what to do
- **8.** This is the primary text input device. It also contains certain standard function keys, such as the Escape key, tab, and arrow keys, shift and control keys, and sometimes other manufacturer-customized keys Kilo (K)
- **9.** To select am object by pressing the mouse button when the cursor is pointing to the required menu option, icon or hypertext link
- **10.** One of the major browsers, that is used on the internet
- **11.** To quit all applications and turn off the computer
- **16.** The most widely used operating system for personal computer from microsoft

## **Word Bank**

| Isp      | Windows    | Cursor  | Netscape | Edit        |
|----------|------------|---------|----------|-------------|
| Browser  | MHZ        | desktop | Click    | Computer    |
| Email    | Save       | Icons   | Software | Keyboard    |
| Shutdown | Resize Box | Menu    | Folder   | Drag & Drop |