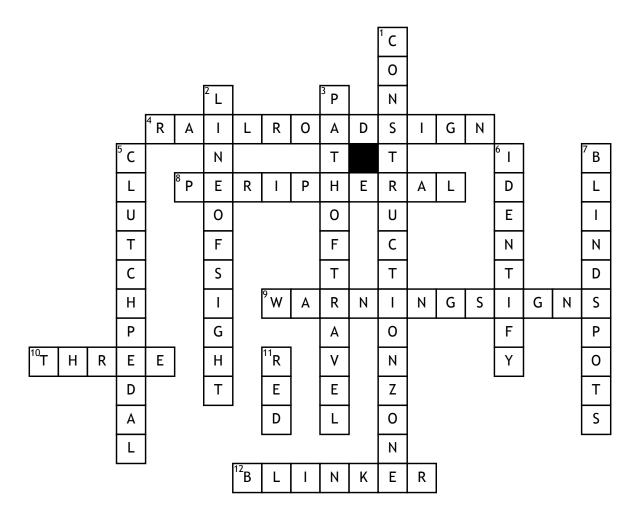

## **Drivers ED**

## **Across**

- **4.** A round, yellow sign with a black "X" and two "Rs"
- **8.** What is another name for "side vision"
- **9.** What signs can help you avoid surprise situations
- **10.** What lane position should you be in when making a right turn

**12.** What's one way to communicate while driving

## **Down**

- 1. A sign with an orange background in a diamond or rectangular shape indicates what
- **2.** LOS
- 3. POT

- **5.** What pedal enables a stick shift vehicle to shift gears
- **6.** What's the first step of the four steps of the IPDE process
- **7.** Rear view mirrors can not show what
- **11.** What color is a stop sign