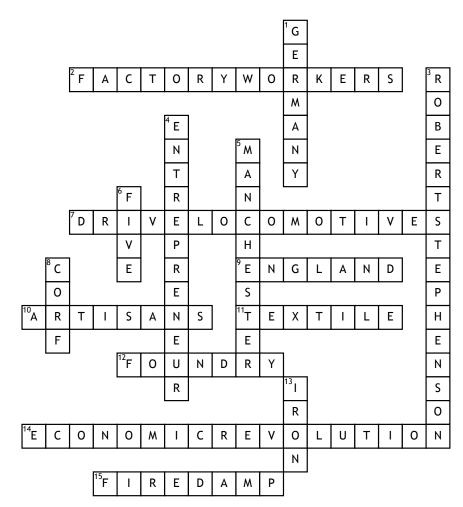

## Industrialization Crossword Puzzle

## **Across**

- 2. Who was part of the working class?
- 7. What was one of the uses of the steam engine?
- **9.** Where did the Industrial Revolution begin?
- destroyed spinning mules to keep their jobs.
- **11.** Synonym for cloth
- **12.** Factory where iron is smelted for processing.
- **14.** What type of revolution was the industrial revolution?
- **15.** What is a combustile gas present in coal mine?

## **Down**

- 1. Industrialization began in \_\_\_\_\_ in 1850.
- **3.** Who built the first passenger railway?
- **4.** Someone who starts or organizes a business or a factory.

- **5.** What was the name of the city that was industrialized first in England?
- **6.** What was the youngest age children could work at?
- **8.** Synonym for wagon.
- **13.** Coal was needed to smelt the \_\_\_\_\_ ore.