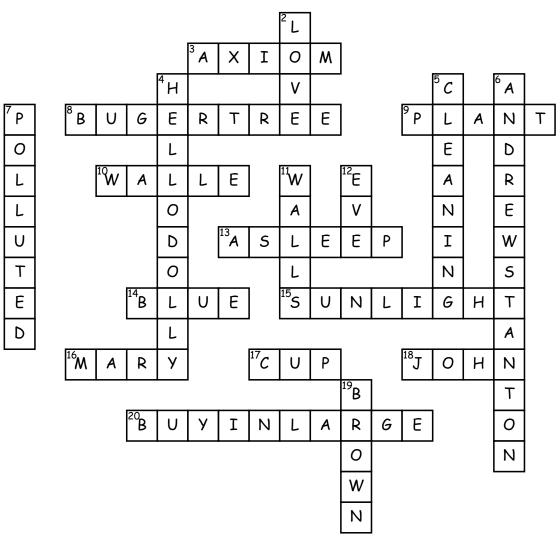

## Across

- 1. we are going home to?
- 3. the space ship is called?
- 8. what does the captain want to grow at the end of the movie?
- 9. what is eve trying to find?
- 10. who is the main character?
- 13. in wall-e and eve's first date eve is?

- 14. what colour do the humans clothes change into?
- 15. what makes wall-e charge?
- 16. wall-e meets a human her name is?
- 17. there food is always blended in a ?
- 18. who is the other human wall-e meets?
- 20. what is the main company you see in the movie?

## **Down**

- 2. the flame reprecents?
- 4. wall-e always listens to?
- 5. what in M.O's job?
- **6**. who is the director of wall-e
- 7. why did the humans leave earth.
- 11. wall-e builds?
- 12. wall-e is secertly in love with?
- 19. what colour is wall-e's eyes?