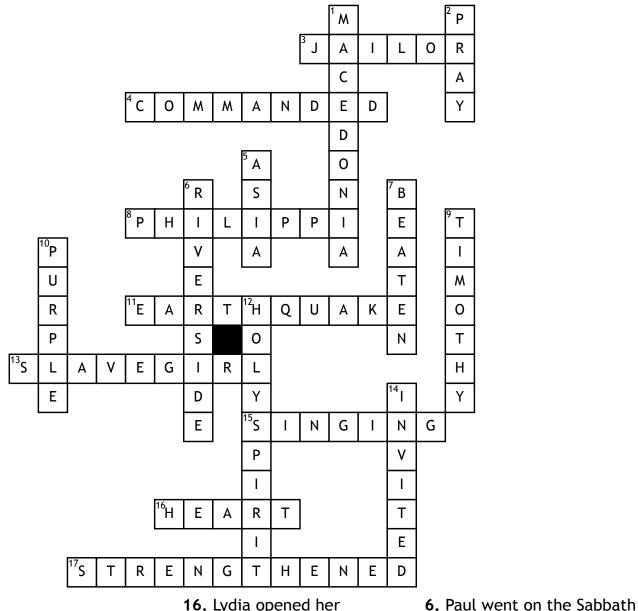

## Paul and Silas in Philippi

## <u>Across</u>

- 3. The \_\_\_\_\_ believed
- in Jesus.
- 4. Paul \_

the evil spirit to leave the girl. 8. A leading city in

- Macedonia.
- **11.** An
- opened the prison.
- **13.** A \_\_\_\_\_\_ was
- fortune telling.
- **15.** Paul and Silas were at midnight.

16. Lydia opened her to the message spoken by Paul.

**17.** The churches were being in the faith.

## <u>Down</u>

- **1.** Paul had a vision of a man from \_\_\_\_\_.
- **2.** Usually the people \_\_\_\_\_\_ at the riverside.
- 5. Paul was forbidden to go
- to \_\_\_\_\_.

to the

7. Paul and Silas were arrested and \_\_\_\_\_\_ with rods.
9. The disciple Paul collected at Derbe.
10. A lady named Lydia was a seller of \_\_\_\_\_\_.
12. The \_\_\_\_\_\_ forbade Paul to go to Asia.
14. Lydia \_\_\_\_\_ Paul to stay at her house.