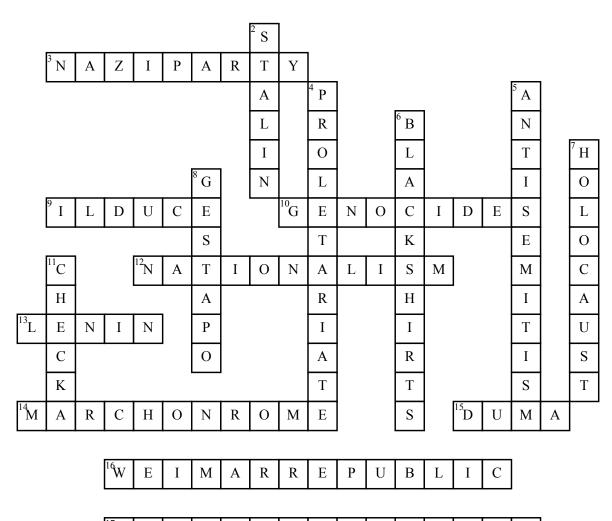

## WW2 Crossword

| <sup>1</sup> O | С | Т | О | В | Е | R | R | Е | V | О | L | U | Т | I | О | N |
|----------------|---|---|---|---|---|---|---|---|---|---|---|---|---|---|---|---|
|----------------|---|---|---|---|---|---|---|---|---|---|---|---|---|---|---|---|

## Across

- **1.** When Lenin organized the bolsheviks to sieze power
- **3.** Hitler joined this party
- 9. mussolini's title
- 10. mass killings
- **12.** a sense of pride in your country
- **13.** founder of the bolshavics

**14.** facist followers went to rome to save Italy from communists

T

A

R

15. Russian Parliament

T

O

L

- **16.** Germany's government from 1919-1933
- 17. form of government in which one person or group is in control and does not tolerate opposition

## **Down**

N

A

**2.** Who succeeded Lenin as a dictator of Russia

M

4. The working class

S

- **5.** prejudice and hatred toward jews
- 6. supporters of Mussolini
- 7. six million jews were systematically murdered
- 8. Hitler's secret police
- 11. bolshevik secret police