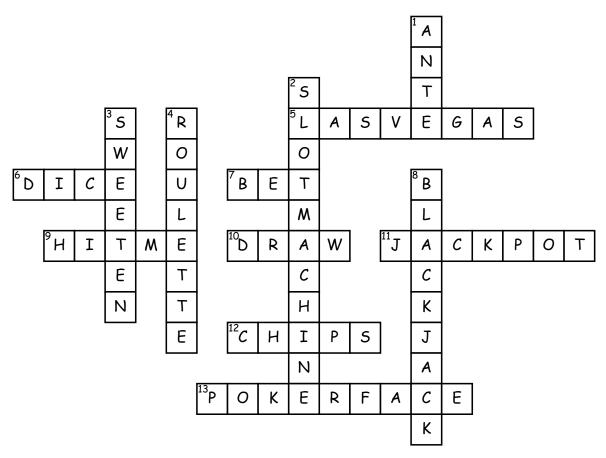

## Casino Crossword

## <u>Across</u>

5. The ultimate gambling city

6. A refusal or failure? That's no "\_\_\_\_"

7. To join a game you must first place your "\_

**9**. When gambling, a player says this when they would like another card from the dealer

**10**. It's just the luck of the "\_\_\_\_"

**11**. Lights are flashing, sirens are screaming, coins are clinking, you have hit the

12. Sometimes you have to let the \_\_\_\_\_ fall where they may

**13**. Lady Gaga said it best, "Can't read my \_\_\_\_\_

## <u>Down</u>

н

1. "We have to up the

2. Most people stick to the "\_\_\_\_\_" at the casino

3. To attract interest, you might have to "\_\_\_\_ the pot

4. If you are spinning the wheel you are probably playing "\_

8. The goal of this game is to have your cards add up to 21