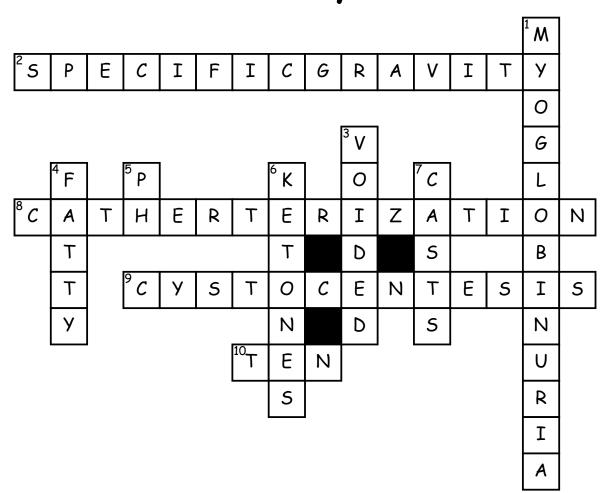

## Urinalysis

## **Across**

- 2. Using a refractometer to measure the weight of the urine as compared to distilled water.
- 8. Tube inserted into the bladder via urethra
- 9. "Gold Standard" urine sample of choice?
- 10. Microscopic evaluation is started on what power?

## Down

1. Muscle breakdown found in a urine sample

- 3. Free catch urine sample is termed
- 4. \_\_\_\_ casts are found in cats with renal disease and dogs with diabetes mellitus and are the result of the renal tubules being damaged.
- 5. Used to measure degree of acidity or alkalinity
- **6**. Formed during the incomplete catabolism of fatty acid
- 7. These Hyaline \_\_\_\_ are the most commonly seen in mild kidney damage?