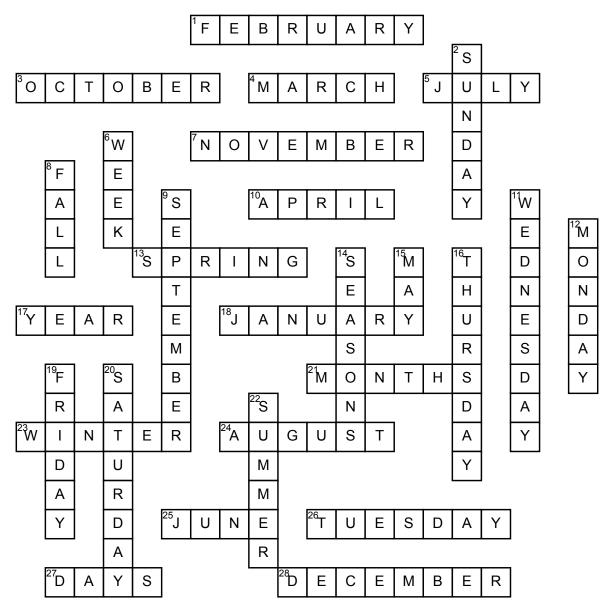

## Days, Months and Seasons

## **Across**

- 1. Month after January
- 3. Halloween month
- 4. 3Rd month of the year
- **5.** 1st month of summer vacation
- 7. Month before December
- 10. Easter month
- 13. Warm season
- **17.** 12 months and 4 seasons make a
- **18.** 1st month of the year

- 21. There are 12 in a year
- 23. Cold season
- **24.** Last month of vacation
- 25. Last month of school
- **26.** Day between Monday and Wednesday
- **27.** 7 of these make a week
- 28. Christmas month

## Down

- 2. 1st day of the week
- **6.** 7 days is a
- 8. Cool season

- 9. Back to school month
- **11.** There is no school on this day
- **12.** 1st day of the school week
- 14. There are 4 of these
- 15. Month after Easter
- **16.** Day after Wednesday
- **19.** Last day of the school week
- 20. 1st day of the weekend
- 22. Hot season