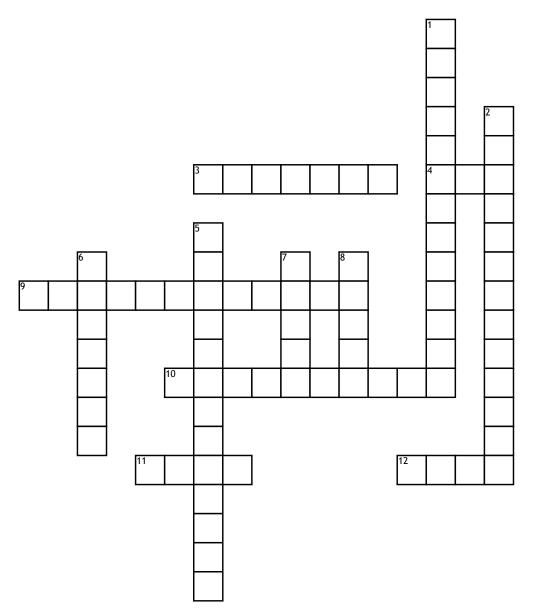

## Pythagorean Theorem Crossword Puzzle

## <u>Across</u>

**3.** each leg is what to the hypotenuse

**4.** John leaves school to go home. He walks 6 blocks north and then 8 blocks west. How far is john from the school? (Hint draw a picture)

9. A suitcase measures 24 inches long and 18 inches high. What is the diagonal length of the suitcase to the nearest tenth of a foot? (hint draw a picture)
10. loges side of a right triangle
11. sides a and b on the triangle are called what

12. Oscar's dog house is shaped like a ten. The slanted sides are both 5 feet long and the bottom of the house is 6 feet long across. What is the height of his dog house, in feet at its tallest point? (hint draw a picture) <u>Down</u>

 measures 90 degrees
 Two joggers run 8 miles north and then 5 miles west.
 What is the shortest distance, to the nearest tenth of a mile, they must travel to return to their starting point? (hint draw a picture) 5. the little box in the gotten of a right triangle measures what
6. a2+b2=c2 is what

7. give the angle classification for the triangle with side lengths 16cm, 63cm, and 65cm
8. 25, 24, and \_\_\_\_\_ are a pythagorean triple